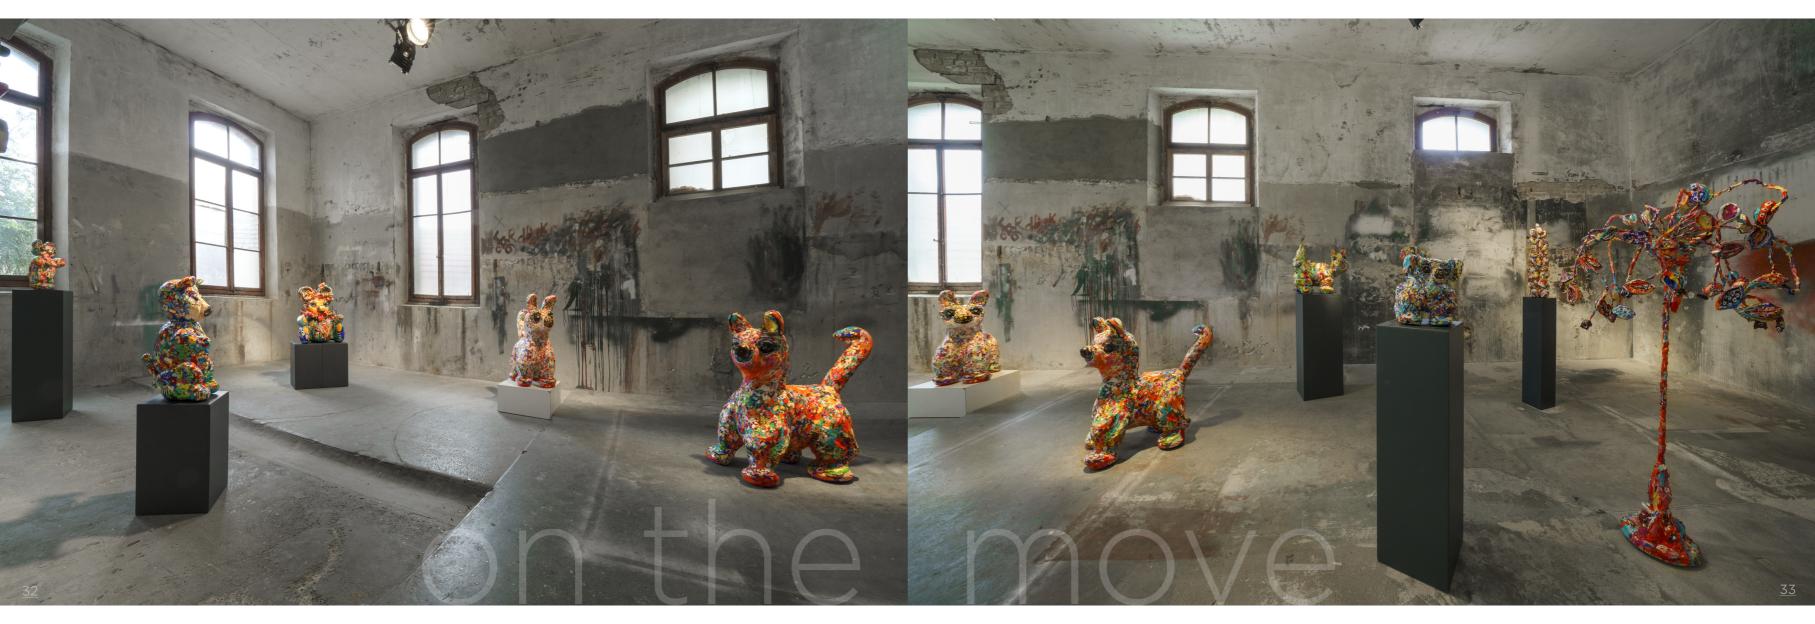

### LOVING MOMENTS

With great delight I would like to present here a playroom with 15 sculptures. They were inspired by the sight of real creatures whose movement caught my eye, evoked loving emotions and nestled in my heart. The experiences and impressions condensed and triggered in me the need to realize these inner, very plastic images as sculptures that seem alive and in playful movements.

Sabeth Holland, 2019 steel, aluminium, mortar, wire, PVC, polyurethane, acrylics, 22 carat gold, UV-protection, varnishes 100 x 100 x 170 cm -> pages 16, 17, 34 Sabeth Holland, 2008
solid, polyurethane, fiberglass,
acrylics, 22 carat gold,
UV-protection, varnishes,
on iron installation, raw
92 x 30 x 50 cm
-> pages 9, 29

POWER DOG LOVABLE

Sabeth Holland, 2021 solid, polyurethane, acrylics, 22 carat gold, UV-protection, varnishes 50 x 92 x 83 cm -> pages 18, 36 and cover

FLOWER FAIRY LOVABLE

Sabeth Holland, 2019 solid, polyurethane, acrylics, 22 carat gold, stardust UV-protection, varnishes 39 x 71 x 51 cm -> page 24