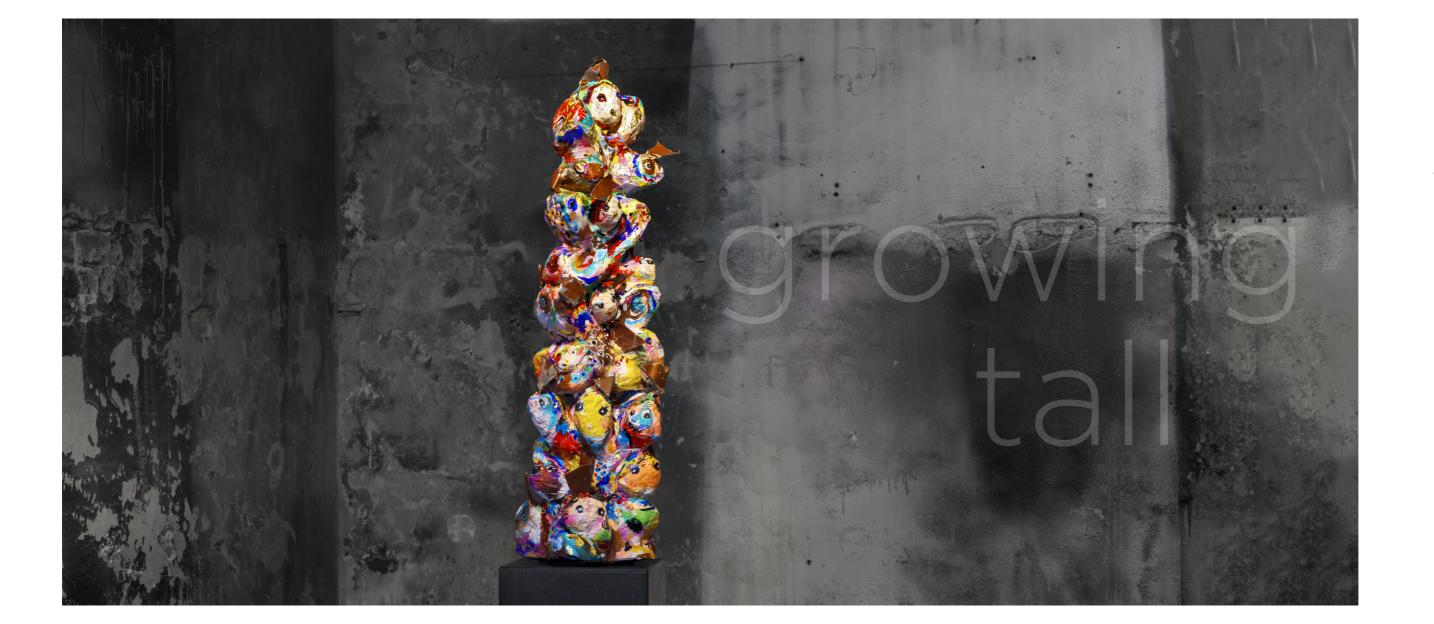

Sabeth Holland, 2019 steel, aluminium, mortar, wire, PVC, polyurethane, acrylics, 22 carat gold, UV-protection, varnishes 100 x 100 x 170 cm -> pages 16, 17, 34 Sabeth Holland, 2008
solid, polyurethane, fiberglass,
acrylics, 22 carat gold,
UV-protection, varnishes,
on iron installation, raw
92 x 30 x 50 cm
-> pages 9, 29