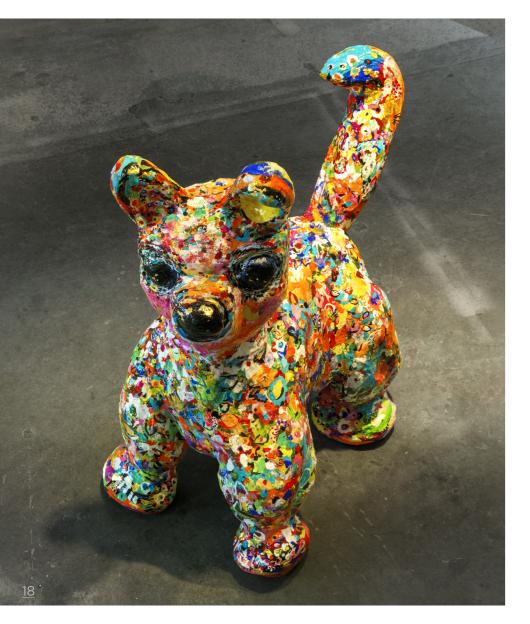

POWER DOG LOVABLE

Sabeth Holland, 2021 solid, polyurethane, acrylics, 22 carat gold, UV-protection, varnishes 50 x 92 x 83 cm -> pages 18, 36 and cover

FLOWER FAIRY LOVABLE

Sabeth Holland, 2019 solid, polyurethane, acrylics, 22 carat gold, stardust UV-protection, varnishes 39 x 71 x 51 cm -> page 24