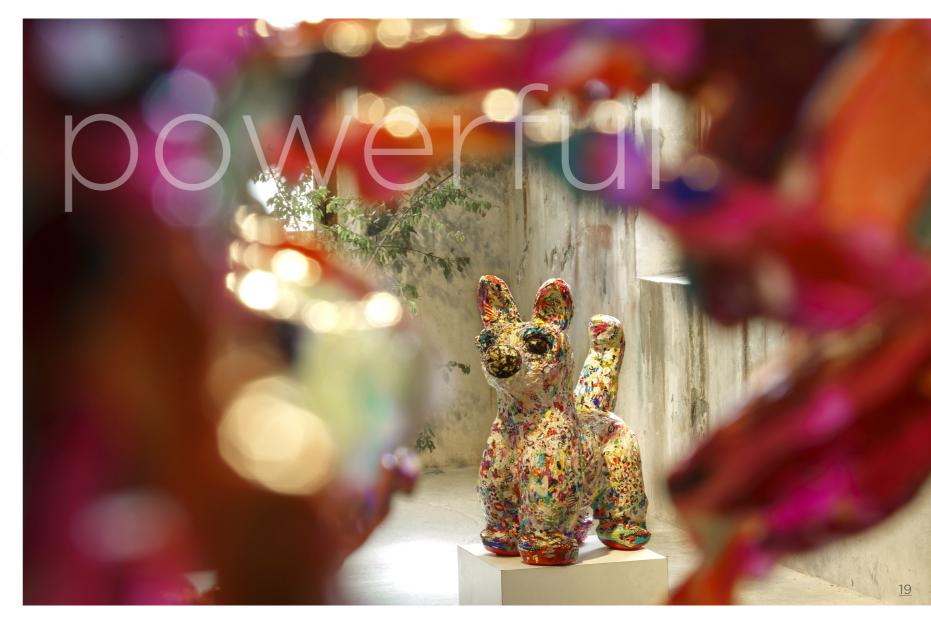

Sabeth Holland, 2021 solid, polyurethane, acrylics, 22 carat gold, UV-protection, varnishes 66 x 84 x 38 cm -> page 19

12

»Sabeth Holland is an artist who works from the depths of her heart.«

Dr. Ali Maienfisch, Gallerist

POWER DOG LOVABLE

Sabeth Holland, 2021 solid, polyurethane, acrylics, 22 carat gold, UV-protection, varnishes 50 x 92 x 83 cm -> pages 18, 36 and cover

FLOWER FAIRY LOVABLE

Sabeth Holland, 2019 solid, polyurethane, acrylics, 22 carat gold, stardust UV-protection, varnishes 39 x 71 x 51 cm -> page 24