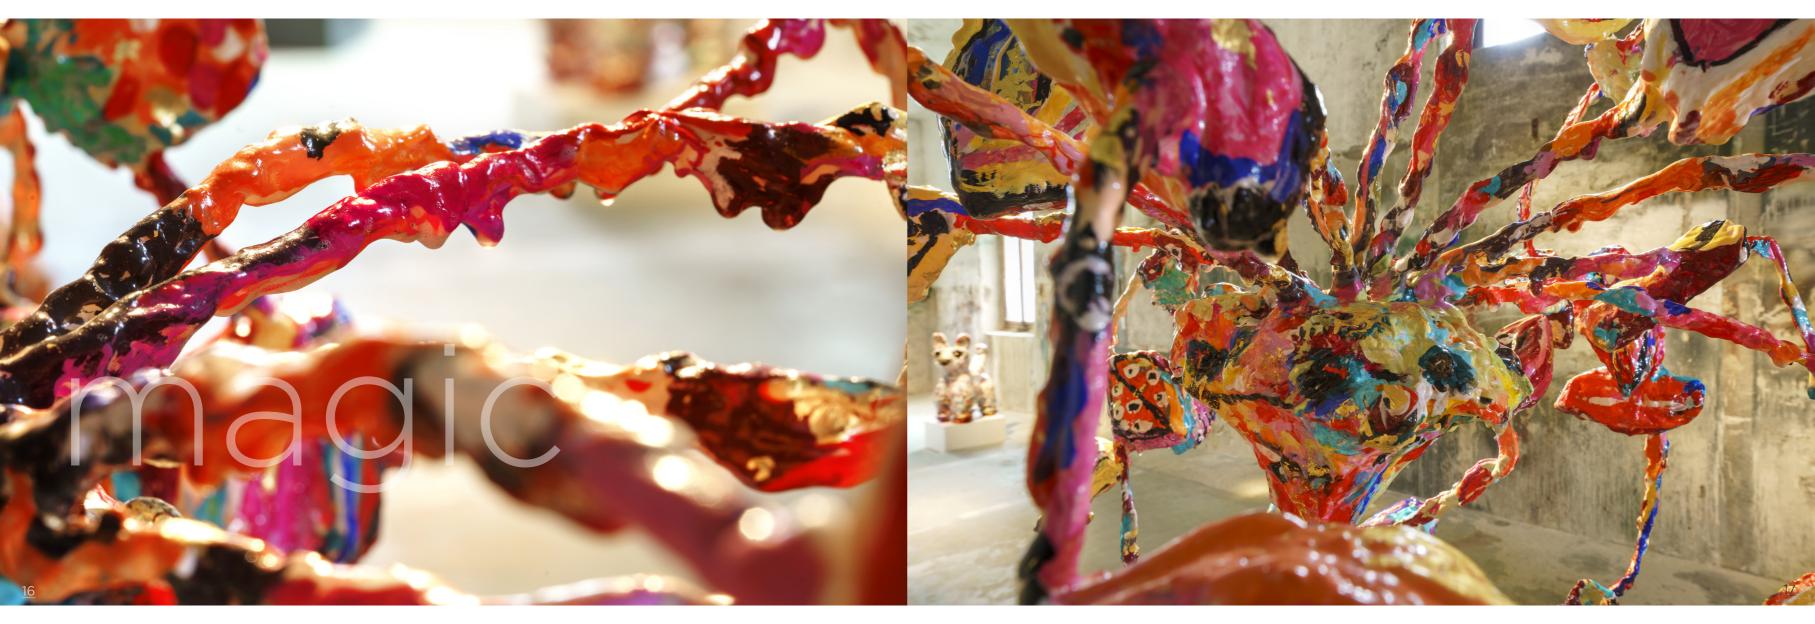

Sabeth Holland, 2019 steel, aluminium, mortar, wire, PVC, polyurethane, acrylics, 22 carat gold, UV-protection, varnishes 100 x 100 x 170 cm -> pages 16, 17, 34 Sabeth Holland, 2008
solid, polyurethane, fiberglass,
acrylics, 22 carat gold,
UV-protection, varnishes,
on iron installation, raw
92 x 30 x 50 cm
-> pages 9, 29