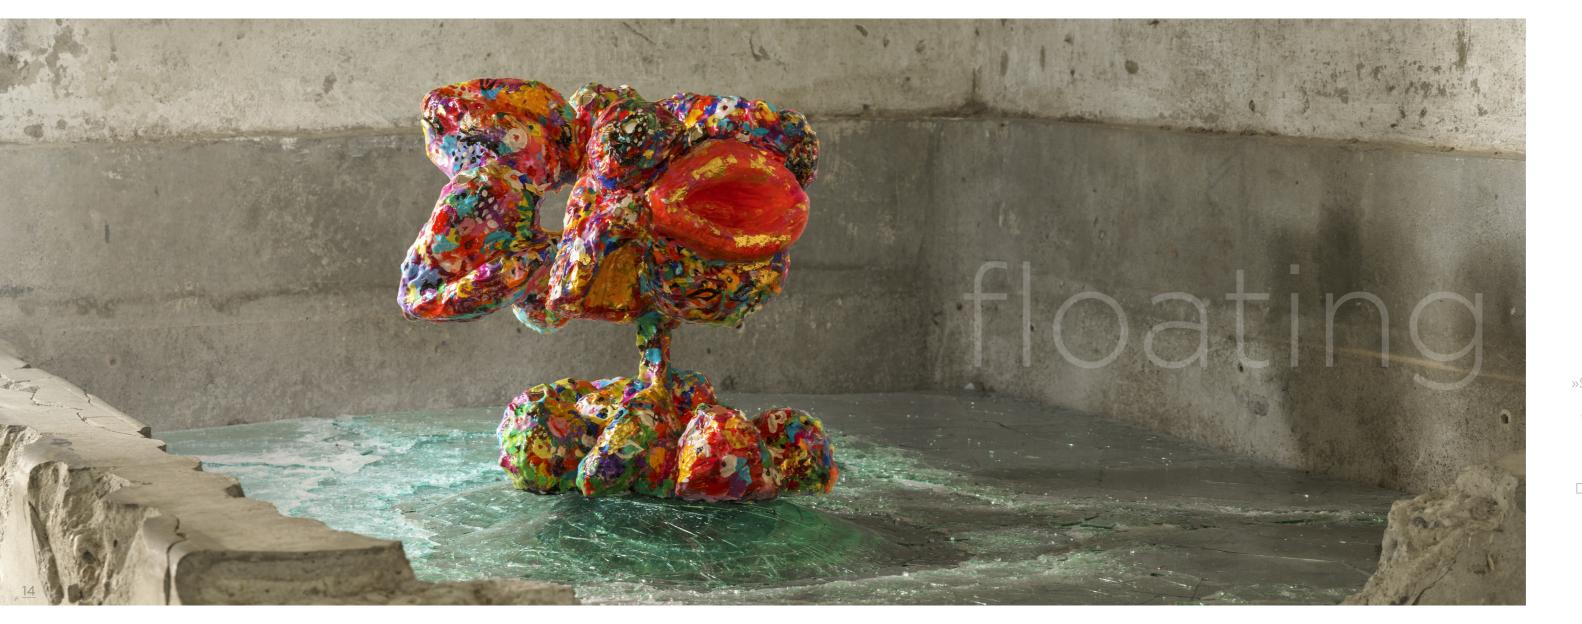

POWER DOG LOVABLE

Sabeth Holland, 2021 solid, polyurethane, acrylics, 22 carat gold, UV-protection, varnishes 50 x 92 x 83 cm -> pages 18, 36 and cover

FLOWER FAIRY LOVABLE

Sabeth Holland, 2019 solid, polyurethane, acrylics, 22 carat gold, stardust UV-protection, varnishes 39 x 71 x 51 cm -> page 24