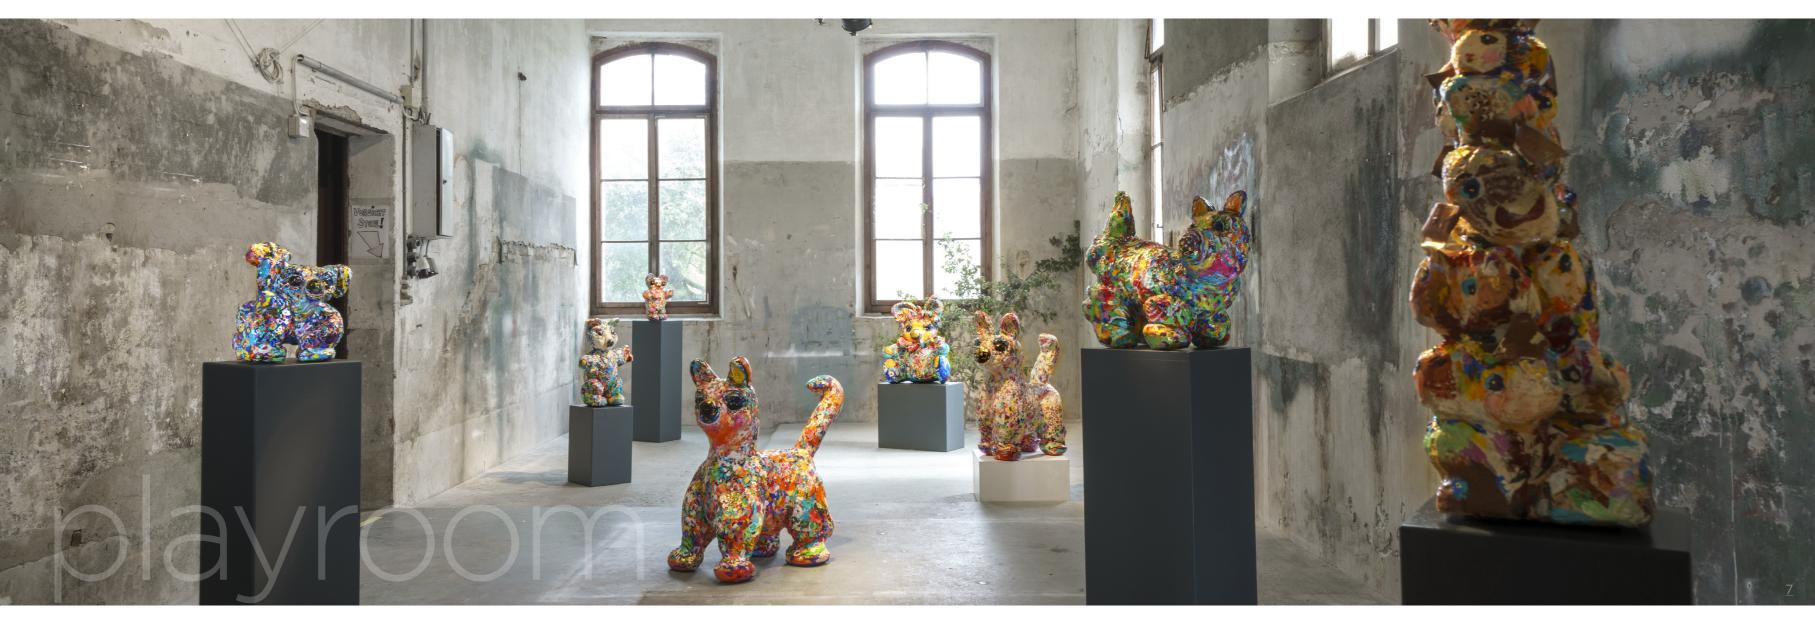

### LOVING MOMENTS

With great delight I would like to present here a playroom with 15 sculptures. They were inspired by the sight of real creatures whose movement caught my eye, evoked loving emotions and nestled in my heart. The experiences and impressions condensed and triggered in me the need to realize these inner, very plastic images as sculptures that seem alive and in playful movements.

My Lovables, Lucky Fish and Magic Objects are all originals and handmade by me. I usually begin my work with word sketches and then make drawings and models. Their shape I create in a sculptural process from solid polyurethane, to which I apply a surface texture, which in recent years is also made of polyurethane. The almost finished raw sculpture I work again with carvings and a fine sanding, giving it additional individuality and strength. It is all a time-consuming and dusty process, that I enjoy very much.

And all those long days without colour, I dream of the phase I like the most, when I then apply the cheerful bright colours, immerse myself in the contrasts and apply the many layers of paint. In this way I create a kind of skin or fur, a layer of texture that vibrates, seems mysterious, and reveals rhythm and movement. At the very end, I apply patches of 22 carat gold leaf and give them their shine with layers of varnish and my very secret ingredient.