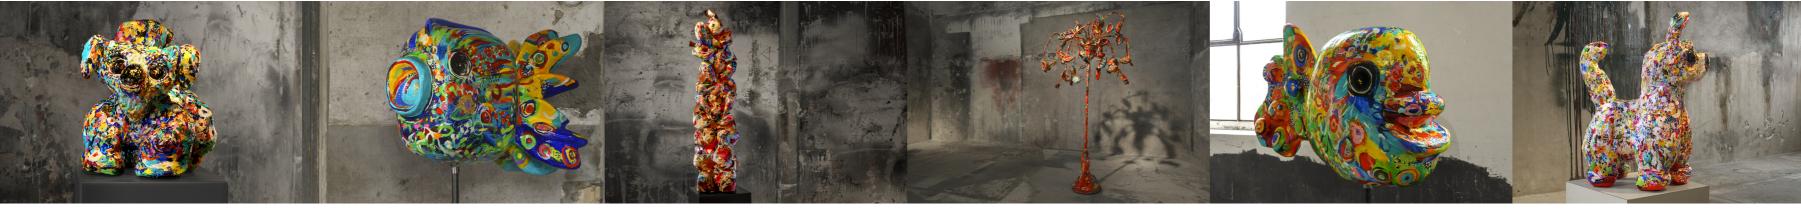

Sabeth Holland, November 2021

BLUE DOG LOVABLE

BLUE LILLYFISH

HUMAN BLOOM

WISHING TREE

GREEN TREASURE FISH

LILOU LADY DOG LOVABLE

Sabeth Holland, 2020 solid, polyurethane, acrylics, 22 carat gold, UV-protection, varnishes 30 x 39 x 35 cm Sabeth Holland, 2008 solid, polyurethane, fiberglass, acrylics, 22 carat gold, UV-protection, varnishes, on iron installation, raw 69 x 50 x 54 cm Sabeth Holland, 2018
solid, polyurethane, iron,
acrylids, 22 carat gold, alcyde rust paint,
UV-protection, varnishes
18 x 27 x 70 cm
-> page 30

Sabeth Holland, 2019 steel, aluminium, mortar, wire, PVC, polyurethane, acrylics, 22 carat gold, UV-protection, varnishes 100 x 100 x 170 cm -> pages 16, 17, 34 Sabeth Holland, 2008
solid, polyurethane, fiberglass,
acrylics, 22 carat gold,
UV-protection, varnishes,
on iron installation, raw
92 x 30 x 50 cm
-> pages 9, 29

Sabeth Holland, 2021 solid, polyurethane, acrylics, 22 carat gold, UV-protection, varnishes 66 x 84 x 38 cm -> page 19

12

»Sabeth Holland is an artist who works from the depths of her heart.«

Dr. Ali Maienfisch, Gallerist

> Marianne Rapp, Auctioneer and Gallerist

FAT DOG LOVABLE

PRETTY PINK LOVABLE

Sabeth Holland, 2018 solid, polyurethane, acrylics, 22 carat gold, UV-protection, varnishes 40 x 30 x 27 cm -> page 25

Sabeth Holland, 2018 solid, polyurethane, steel acrylics, 22 carat gold, UV-protection, varnishes 30 x 26 x 30 cm -> page 14

solid, polyurethane, acrylics, 22 carat gold, UV-protection, varnishes 55 x 49 x 36 cm -> page 22

Sabeth Holland, 2008 solid, polyurethane, fiberglass, acrylics, 22 carat gold, UV-protection, car varnishing, on steel reinforcements 90 x 70 x 130 cm -> page 37

Sabeth Holland, 2008 solid, polyurethane, fiberglass, acrylics, 22 carat gold, UV-protection, car varnishing, on steel reinforcements 90 x 58 x 130 cm -> page 37

# devoted

DANCER LOVABLE

Sabeth Holland, 2020 solid, polyurethane, acrylics, 22 carat gold, UV-protection, varnishes 58 x 34 x 43 cm -> page 10

SUNRAY LOVABLE

Sabeth Holland, 2008 solid, polyurethane, fiberglass, acrylics, 22 carat gold, UV-protection, car varnishing, on steel reinforcements 90 x 60 x 125 cm -> page 37

POWER DOG LOVABLE

Sabeth Holland, 2021 solid, polyurethane, acrylics, 22 carat gold, UV-protection, varnishes 50 x 92 x 83 cm -> pages 18, 36 and cover

FLOWER FAIRY LOVABLE

Sabeth Holland, 2019 solid, polyurethane, acrylics, 22 carat gold, stardust UV-protection, varnishes 39 x 71 x 51 cm -> page 24