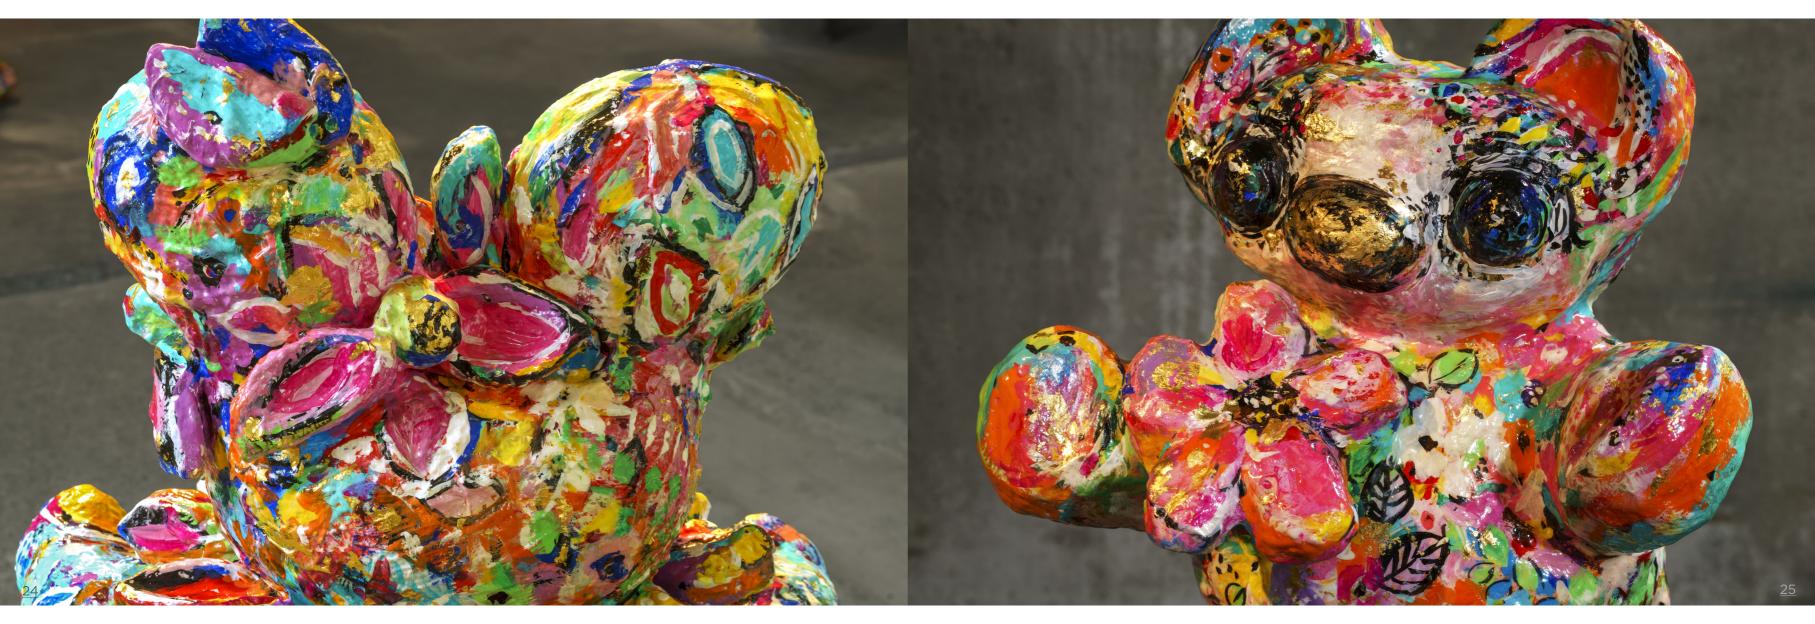

POWER DOG LOVABLE

Sabeth Holland, 2021 solid, polyurethane, acrylics, 22 carat gold, UV-protection, varnishes 50 x 92 x 83 cm -> pages 18, 36 and cover

FLOWER FAIRY LOVABLE

Sabeth Holland, 2019 solid, polyurethane, acrylics, 22 carat gold, stardust UV-protection, varnishes 39 x 71 x 51 cm -> page 24