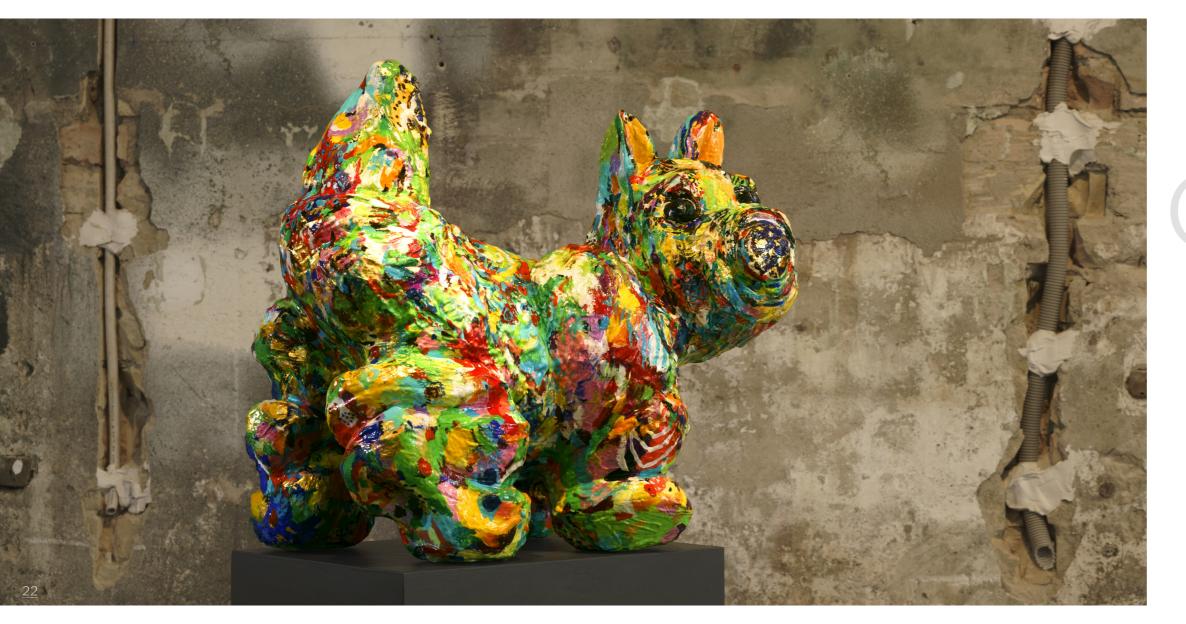

solid, polyurethane, acrylics, 22 carat gold, UV-protection, varnishes 55 x 49 x 36 cm -> page 22

Sabeth Holland, 2008 solid, polyurethane, fiberglass, acrylics, 22 carat gold, UV-protection, car varnishing, on steel reinforcements 90 x 70 x 130 cm -> page 37