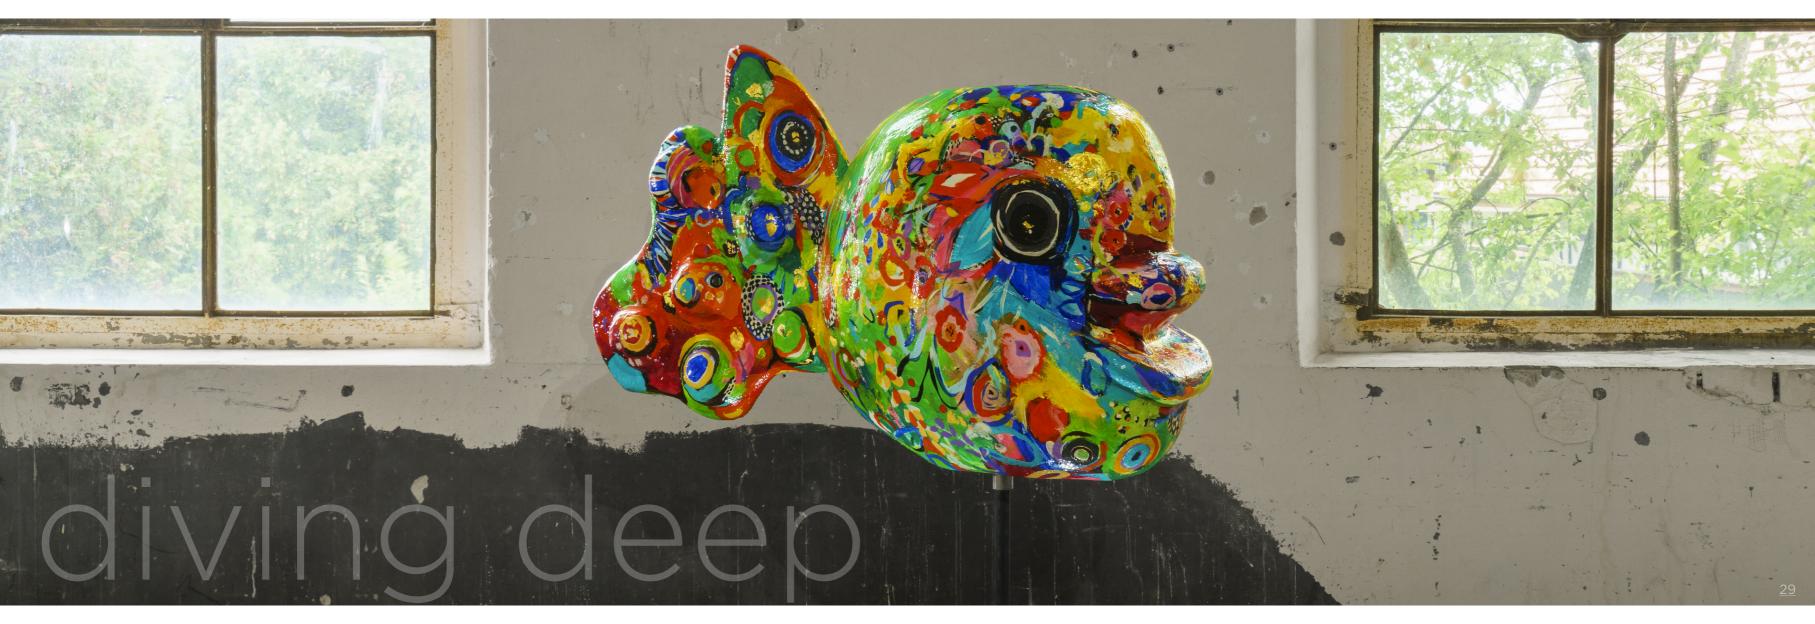

Sabeth Holland, 2019 steel, aluminium, mortar, wire, PVC, polyurethane, acrylics, 22 carat gold, UV-protection, varnishes 100 x 100 x 170 cm -> pages 16, 17, 34 Sabeth Holland, 2008
solid, polyurethane, fiberglass,
acrylics, 22 carat gold,
UV-protection, varnishes,
on iron installation, raw
92 x 30 x 50 cm
-> pages 9, 29