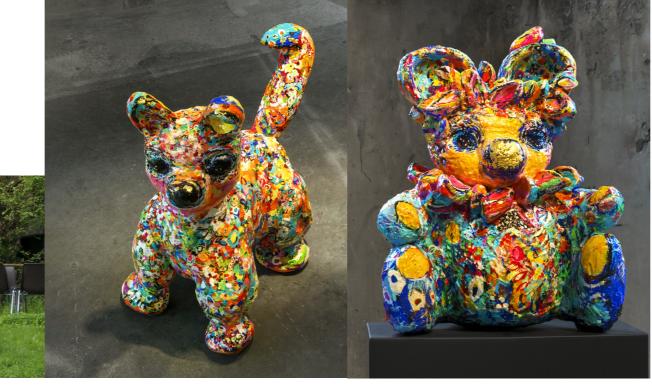

Sabeth Holland, November 2021

BLUE DOG LOVABLE

BLUE LILLYFISH

HUMAN BLOOM

WISHING TREE

GREEN TREASURE FISH

LILOU LADY DOG LOVABLE

Sabeth Holland, 2020 solid, polyurethane, acrylics, 22 carat gold, UV-protection, varnishes 30 x 39 x 35 cm Sabeth Holland, 2008 solid, polyurethane, fiberglass, acrylics, 22 carat gold, UV-protection, varnishes, on iron installation, raw 69 x 50 x 54 cm Sabeth Holland, 2018
solid, polyurethane, iron,
acrylids, 22 carat gold, alcyde rust paint,
UV-protection, varnishes
18 x 27 x 70 cm
-> page 30

> Marianne Rapp, Auctioneer and Gallerist

FAT DOG LOVABLE

PRETTY PINK LOVABLE

Sabeth Holland, 2018 solid, polyurethane, acrylics, 22 carat gold, UV-protection, varnishes 40 x 30 x 27 cm -> page 25

Sabeth Holland, 2018 solid, polyurethane, steel acrylics, 22 carat gold, UV-protection, varnishes 30 x 26 x 30 cm -> page 14