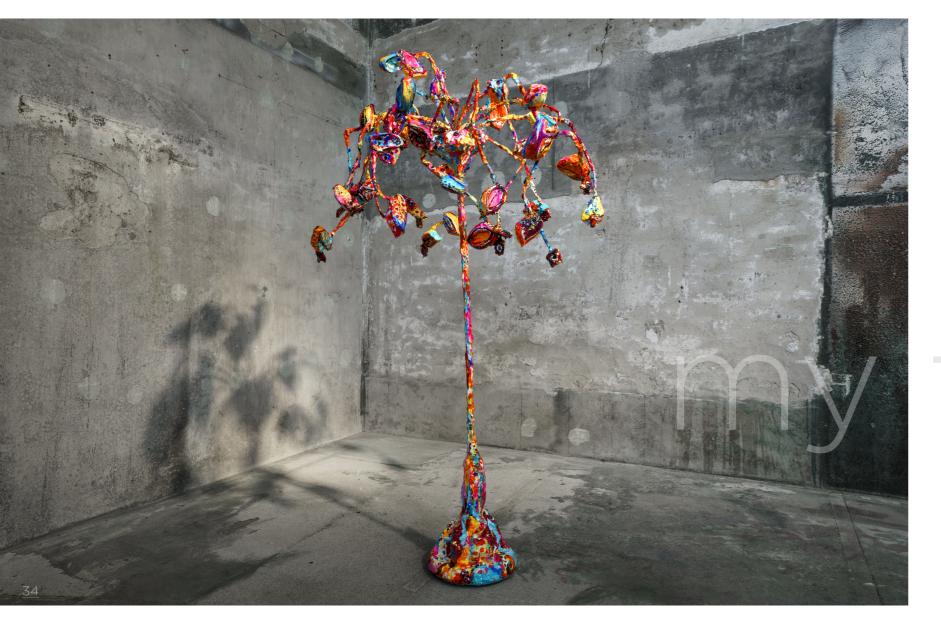

Sabeth Holland, 2019 steel, aluminium, mortar, wire, PVC, polyurethane, acrylics, 22 carat gold, UV-protection, varnishes 100 x 100 x 170 cm -> pages 16, 17, 34 Sabeth Holland, 2008
solid, polyurethane, fiberglass,
acrylics, 22 carat gold,
UV-protection, varnishes,
on iron installation, raw
92 x 30 x 50 cm
-> pages 9, 29