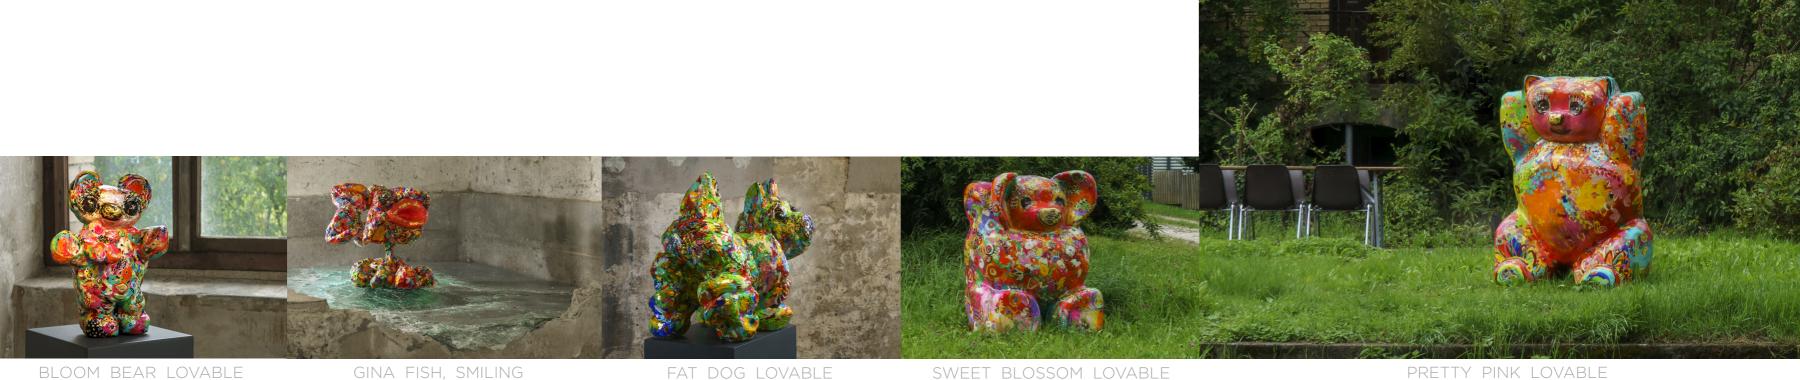

> Marianne Rapp, Auctioneer and Gallerist

FAT DOG LOVABLE

PRETTY PINK LOVABLE

Sabeth Holland, 2018 solid, polyurethane, acrylics, 22 carat gold, UV-protection, varnishes 40 x 30 x 27 cm -> page 25

Sabeth Holland, 2018 solid, polyurethane, steel acrylics, 22 carat gold, UV-protection, varnishes 30 x 26 x 30 cm -> page 14