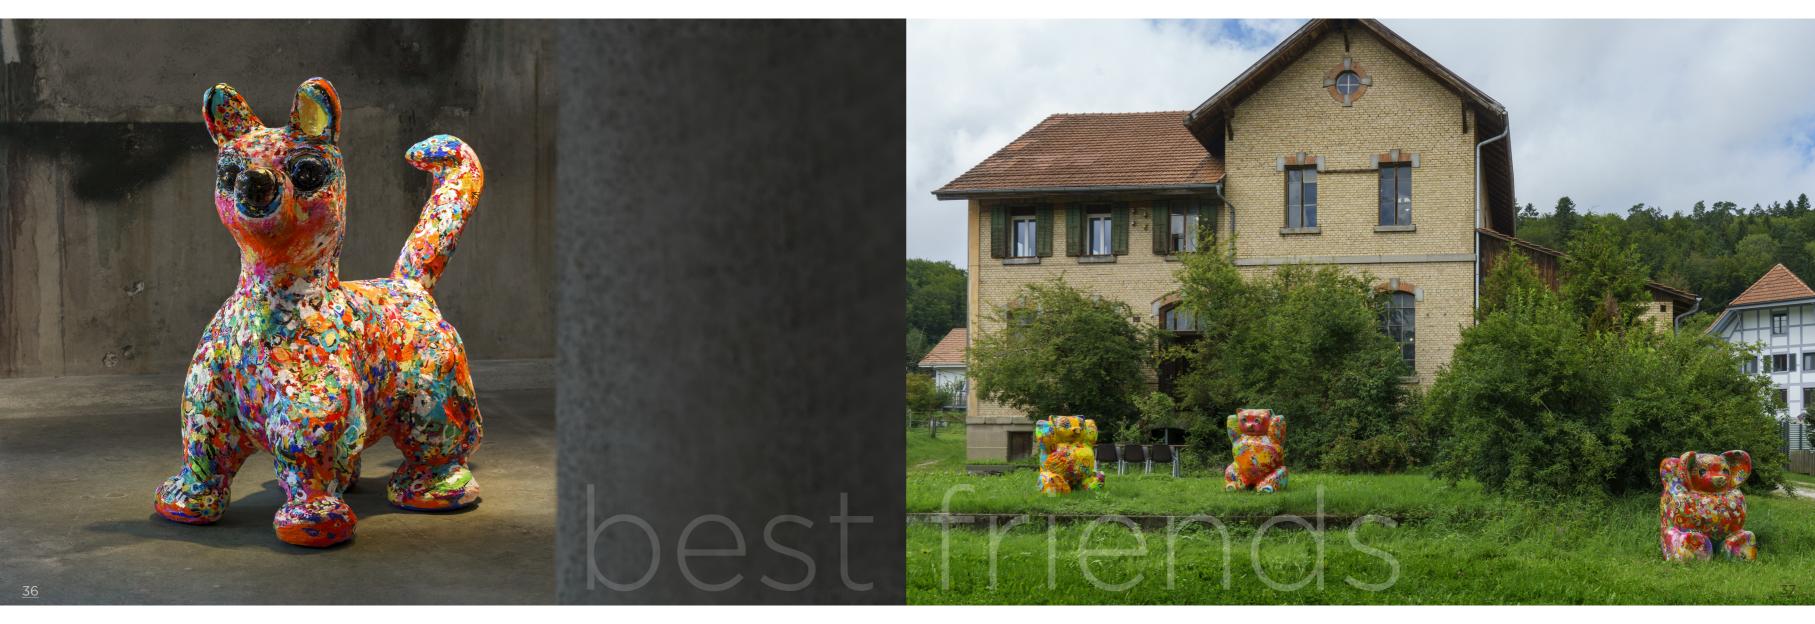

POWER DOG LOVABLE

Sabeth Holland, 2021 solid, polyurethane, acrylics, 22 carat gold, UV-protection, varnishes 50 x 92 x 83 cm -> pages 18, 36 and cover

FLOWER FAIRY LOVABLE

Sabeth Holland, 2019 solid, polyurethane, acrylics, 22 carat gold, stardust UV-protection, varnishes 39 x 71 x 51 cm -> page 24