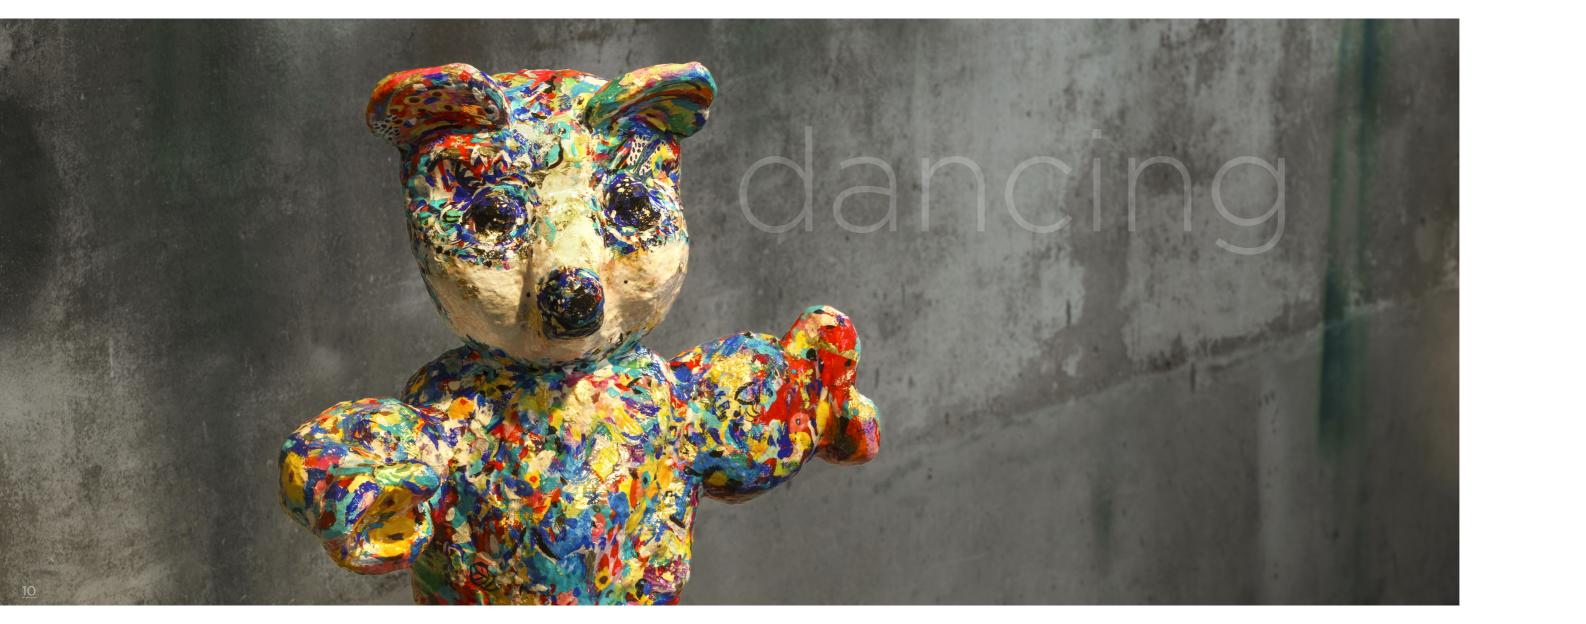

# devoted

DANCER LOVABLE

Sabeth Holland, 2020 solid, polyurethane, acrylics, 22 carat gold, UV-protection, varnishes 58 x 34 x 43 cm -> page 10

SUNRAY LOVABLE

Sabeth Holland, 2008 solid, polyurethane, fiberglass, acrylics, 22 carat gold, UV-protection, car varnishing, on steel reinforcements 90 x 60 x 125 cm -> page 37